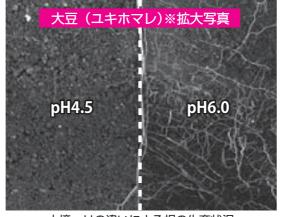

令和元年実施の診断結果では、畑地の4割が基準値 (pH 5.5)より低く、酸度(pH)矯正が必要なほ場 が多い事が伺えます。そのため、JAでは引続き、土 壌診断に係る費用の助成をおこなってまいります。

土壌pHの違いによる根の生育状況

- ●土壌診断申込書とともに土壌分析試料を営農資材課へ提出してください。 ※土壌診断申込書及び土壌分析試料サンプル袋は、北長沼支所、営農資材課、舞鶴事業所でお 取り寄せください。
- ●「ホクレンくみあい土壌分析センター」で実施します。(診断結果は、申し込みからおよそ1カ月) ※混雑状況により診断結果がでるまでにおよそ2カ月以上かかる場合もあります。
- ●対象作物:水稲、畑作、野菜・花き(露地・ハウス)等 ●基本分析費用 2,000 円/1点(税別)