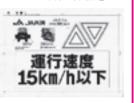

## JA共済連北海道

近年の、道路運送車両法の運用見直しに伴い、農 耕用トラクターに作業機を装着した場合でも、条件 を満たせば公道を走行できるように緩和されました。 ただし、走行時には作業機の後方面に規制緩和対 象であることの『制限標識』を表示することが必要 となります。そこで、JA共済連では、『運行速度時 速15キロ以下』などと記載された『制限標識』を

配布することといたしました。 これにより、接触事故・死亡 事故の防止やトラクターの安 全な走行に寄与出来ることを 期待しております。