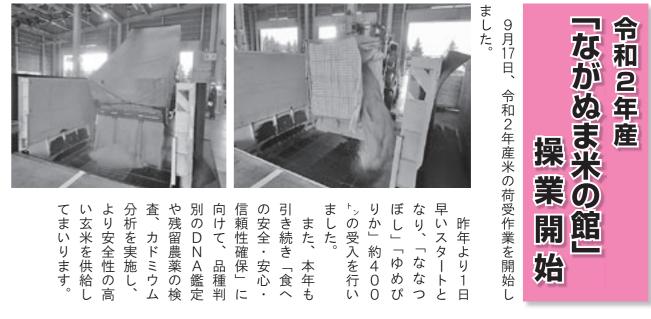

### 事業の概況

令和2年度 上半期事業の概要を報告いたします。

本年の積雪は少なく、融雪期は3月21日で平年より7日早くなりました。5月上旬は平年より気温も高く、 春先から農作業は順調に行われました。5月下旬から6月上旬までは高温多照で降水量が少なく、5月下旬 以降に、は種された大豆など一部ほ場で出芽に影響があったものの各作物において順調に収穫作業が行われ ています。

水稲では、育苗期間中の気温、日照も確保され苗質は良好で、移植期は平年より1日早い5月21日とな りました。その後の気象経過も順調で幼穂形成期は平年より1日早い7月2日で前歴期間、冷害危険期も気 温は平年並みに推移し、出穂期は平年より2日早い7月29日、成熟期は平年より4日早い9月11日となり、 稔実歩合は高く、総籾数は確保され、収量は平年並みからやや高い見込みとなっております。