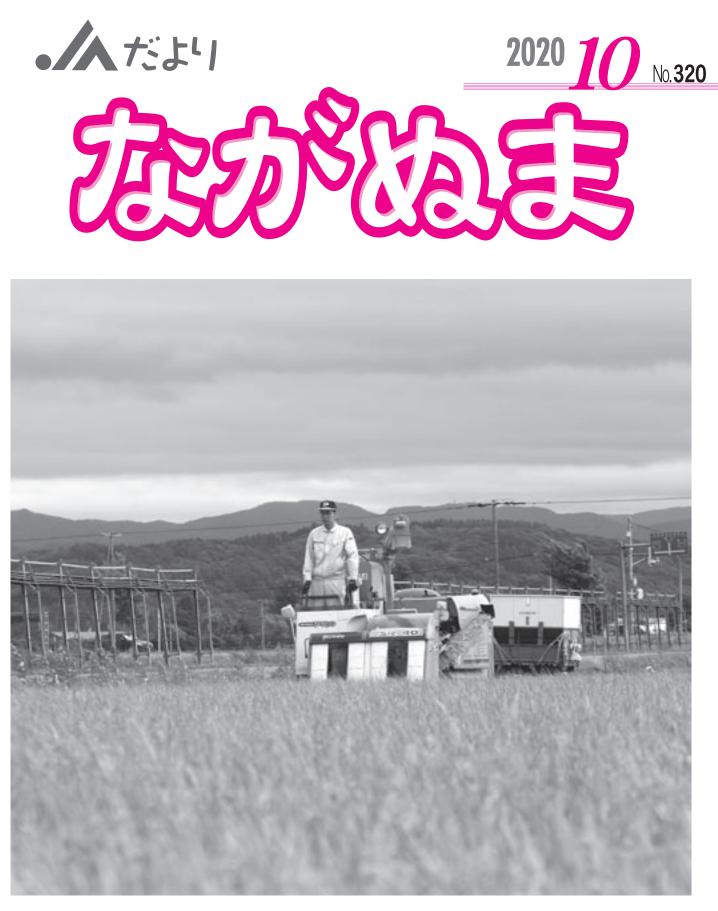

# 稲刈り作業

- 2区 中野 仁登さん -

# 農 協 仮 決 算 報 告

### 事業の概況

令和2年度 上半期事業の概要を報告いたします。

本年の積雪は少なく、融雪期は3月21日で平年より7日早くなりました。5月上旬は平年より気温も高く、 春先から農作業は順調に行われました。5月下旬から6月上旬までは高温多照で降水量が少なく、5月下旬 以降に、は種された大豆など一部ほ場で出芽に影響があったものの各作物において順調に収穫作業が行われ ています。

水稲では、育苗期間中の気温、日照も確保され苗質は良好で、移植期は平年より1日早い5月21日とな りました。その後の気象経過も順調で幼穂形成期は平年より1日早い7月2日で前歴期間、冷害危険期も気 温は平年並みに推移し、出穂期は平年より2日早い7月29日、成熟期は平年より4日早い9月11日となり、 稔実歩合は高く、総籾数は確保され、収量は平年並みからやや高い見込みとなっております。

小麦については、起生期は平年より7日早い3月28日で、茎数は平年より多く、その後の高温多照で、 幼穂形成期は4日早まり、止葉期および出穂期は平年並みで推移し、成熟期は2日早い7月17日で、収穫 期は平年より2日早まりました。出穂後の気温は高く降水量は少なく推移しましたが、6月下旬にまとまっ た降雨があり、7月以降日照時間もあったことから登熟は充実し、穂数も多かったことから品質、収量は平 年を上回る状況となり、麦バラ施設における小麦受入重量は13,899 t (計画対比 105.1%)となっています。

主な事業内容は下記の通りであり、各事業の目標達成に向け積極的な事業推進に努め、組合員経済の安定 向上と農協経営に万全を期してまいりますので、なお一層のご協力を賜りますようお願い申し上げます。

## 信用事業

| X   | 分