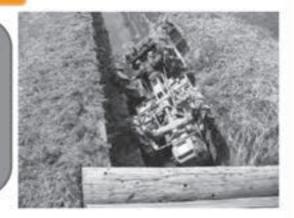

### 農作業事故の聞き取りによる詳細調査 から得られた事故別対応策

トラクターで走行中、用水路に転落。 (右手中指挫傷・腰骨盤骨折・右大腿骨ヒビ 新潟県 57歳男性)

### 調査から分かった現場の状況

3.3m幅の農道をトラクターで移動中、左手に杭 をくくりつけたローブを持ちながら片手で運転を 行っていた。ロープにつけた杭が運転席の足場 に引っかかったので取ろうとしたところ、誤って 左に寄り過ぎ、幅145cm、深さ158cm用水路に 転落。スピードは2速であり、早くはなかった。ト ラクターに安全フレームは装着されていなかった。

心に刻もう

現場の状況

### トラクター作業時の片手運転、脇見は大事故のもと