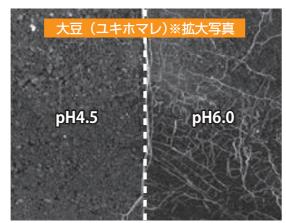

令和3年実施の診断結果では、畑地の3割が基準値 (pH5.5)より低く、酸度(pH)矯正が必要なほ場 が多い事が伺えます。そのため、JAでは引続き、土 壌診断に係る費用の助成をおこなってまいります。

土壌pHの違いによる根の生育状況

期 間 令和4年度から令和6年度までの3カ年