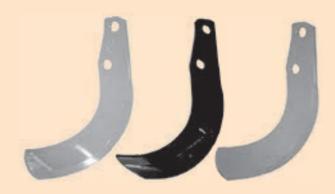

### ロータリーブレード 年内予約推進のご案内

来シーズンに向けたロータリーブレードの年内予約 推進を行います。

JAオリジナルのSP爪・青爪・だんだん爪(㈱太 陽製)および純正爪を予約特価でご提供いたします。

営農コスト低減のためにも、ぜひこの機会をご利用 ください。

※10月24日(月)~10月28日(金)の日程で、各戸巡回推進へ 伺いますので、ロータリーブレードの磨耗状況をご確認 の上、交換が必要な方はお申し付けください。