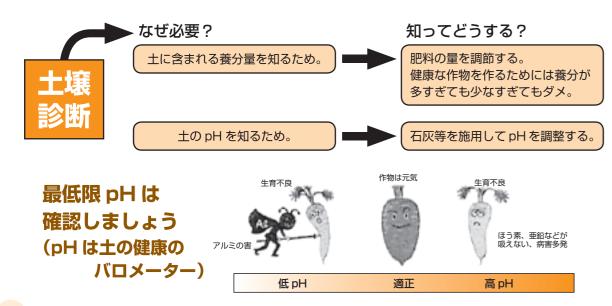

### 土壌診断を活用した適配施肥の推進について

土壌診断の果たす役割は、大きく二つあります。一つ目は、作物の生育不良の原因究明、二つ目は、 水田・畑を正常な状態に維持管理する指標としての役割です。

前者が緊急を要する対策診断に対して、後者は、人間の健康診断のようなもので、定期的に健診し て悪い所をあらかじめ是正する予防的な診断です。

すなわち、定期的に土壌診断を行って、土壌改良や施 肥改善に結びつけ、効果的・効率的な施肥及びほ場管 理記録としてコスト低減につなげるうえでも必須改善 事項です。

#### 3. 土壌診断の実施

高品質農産物の安定生産と施肥の適正化に向け、土壌分析結果や今年の生育を参考にし、ほ場 ごとの適正施肥へ、土壌診断を3年に1回以上は行いましょう!

- ◎水稲育苗床土 基準pH4.5~5.0
- ◎水田土壌 基準pH5.5~6.0
- ◎畑作物土壌 基準pH5.5~6.5

土壌診断によりpH確認し、炭カルなどでpH改善しましょう。

※pH測定は、JA資材センターおよび農業改良普及センターで確認できます。