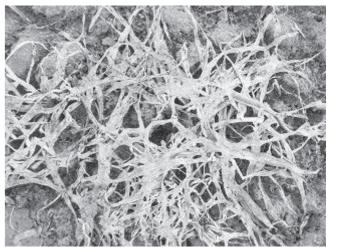

#### (1) 排水対策

排水不良地では降雨や融雪水が滞水し 窒息による枯死や雪腐病の発生を助長させ ます。融雪水が停滞しやすいほ場は、速や かに排水できるよう溝切りなどの排水対策 を実施しましょう。

雪腐れにより枯死、黒色の小粒が多数見える