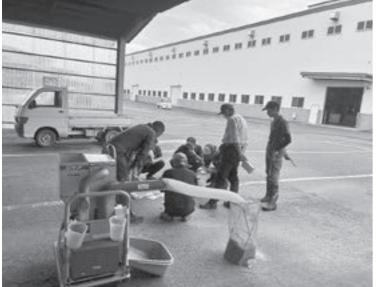

# 第2期ほ場審査実施 大豆採種組合

タイ

原専門主任と森主査から確認をいただきました。 菌加工などを経て皆さんのもとへ配送されます 採種組合の方々が生産された種子は、 収穫に向けての注意点などを普及センター 9月20日に第2期ほ場審査が実施されました。 調製や根粒 -の 菅

は 約 1 りました。 の回収実績とな 029本

不要農機具回収

不要タイヤ回収

# 8月30日に営

JAながぬま 2023年10月号

-ツトマ

J共催販促イベント開催