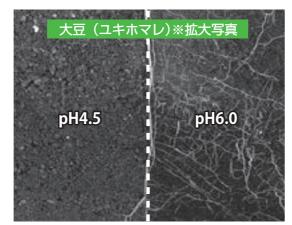

令和4年実施の診断結果では、畑地の3割が基準値 (pH5.5)より低く、酸度(pH)矯正が必要なほ場 が多い事が伺えます。そのため、JAでは引続き、土 壌診断に係る費用の助成をおこなってまいります。

土壌pHの違いによる根の生育状況

期 間 令和4年度から令和6年度までの3カ年