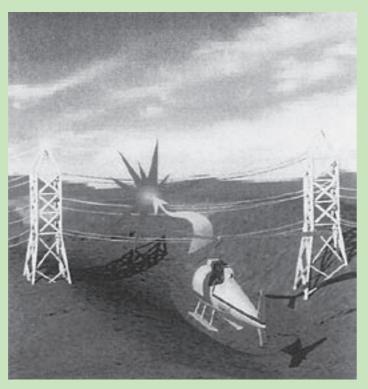

### ヘリコプターなどによる 電線接触災害防止のお願い

水稲の病虫害駆除など、ヘリコプターやラジコンヘリによる空中からの 薬剤散布は簡便で効果的なため、各地で実施されております。

しかし、たいへん残念な ことに、散布中に電線に接 触するなどのトラブルや、 これにともなう停電事故も 発生しております。

電線付近でヘリコプター やラジコンへリを操縦され る際は、皆さまの安全のた めにも、機体と電線との完 全間隔を十分にとり、安全 に操縦されますよう、お願 いいたします。