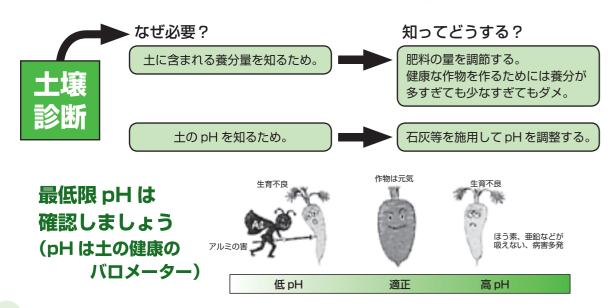

#### 土壌診断を活用した適正施肥の推進について

土壌診断の果たす役割は、大きく二つあります。一つ目は、作物の生育不良の原因究明、二つ目は、 水田・畑を正常な状態に維持管理する指標としての役割です。

前者が緊急を要する対策診断に対して、後者は、人間の健康診断のようなもので、定期的に健診し て悪い所をあらかじめ是正する予防的な診断です。

すなわち、定期的に土壌診断を行って、土壌改良や施 肥改善に結びつけ、効果的・効率的な施肥及びほ場管 理記録としてコスト低減につなげるうえでも必須改善 事項です。

#### 3. 土壌診断の実施

高品質農産物の安定生産と施肥の適正化に向け、土壌分析結果や今年の生育を参考にし、ほ場 ごとの適正施肥へ、土壌診断を3年に1回以上は行いましょう!

◎水稲育苗床土 基準pH4.5~5.0

◎水田土壌 基準pH5.5~6.0

◎畑作物土壌 基準pH5.5~6.5

土壌診断によりpH確認し、炭カルなどでpH改善しましょう。

※ 目標pH6.0矯正への炭カル施用量(kg/10a 改良深10cm)